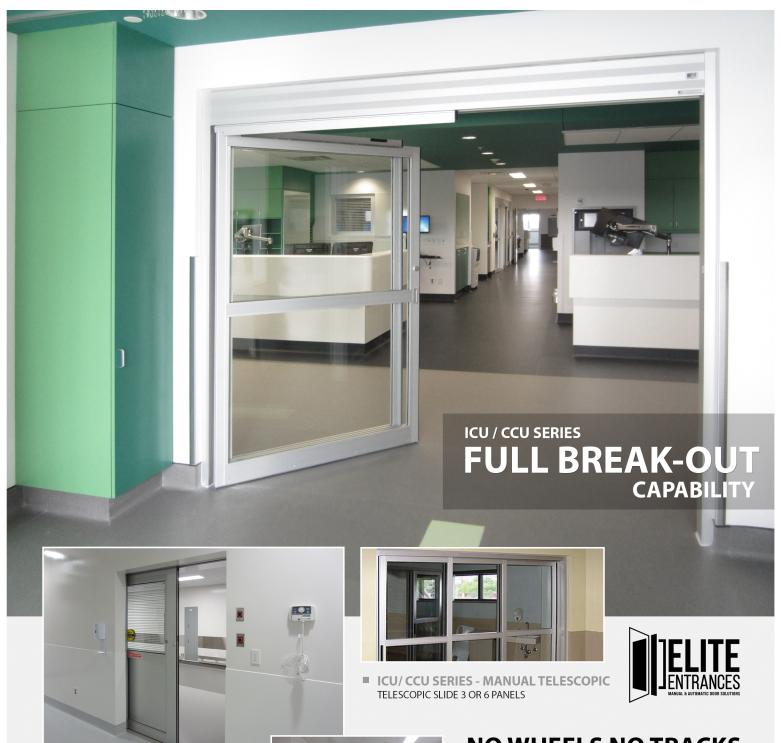

## **■ FEATURES & BENEFITS**

- SILENT AND EFFORTLESS OPENING IN ALL DOOR CONFIGURATIONS.
- THE SLIDING & TELESCOPIC DESIGNS OFFER MANY VARIOUS SIZES OF DOOR OPENING.
- DESIGNED WITH A SELF-SUPPORTING STRUCTURAL HEADER, TUCKER AUTO-MATION ICU/CCU SYSTEMS ARE THE STURDIEST SYSTEMS ON THE MARKET.
- EASY TO USE IT PROVIDES INSTANT MANUAL OPENING/CLOSING WHEN REQUIRED.

## **ICU/CCU SERIES**

SPECIALTY DOORS FOR HEALTHCARE; ISOLATION, ICU, CCU AND OTHERHOSPITAL- RELATED SCENARIOS.

## NO WHEELS NO TRACKS LINEAR BEARING MOTION. BELT DRIVE.

- LINEAR MOTION BALL BEARING TECHNOLOGY
- DRIVE BELT DOOR TRAVEL (corrosion resistant)