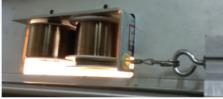

 ICU - SELF-CLOSING DRIVE
 SPRING-LOADED POWERLESS MOTOR USED IN THE AEROSPACE INDUSTRY.

 ICU - BRAKE MECHANISM
 ADJUSTABLE BRAKE-MECHANISM FOR SMOOTH AUTOMATIC CLOSING.

OPTIONAL - BLINDS INSIDE GLASS SOLUTION