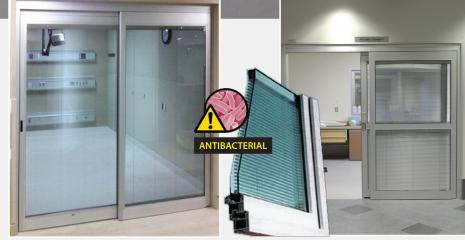

UPDATE YOUR CRITICAL CARE UNITS TO **100% GERM FREE** SEALED GLASS WITH INTERNAL BLINDS. **GAIN CONTROL OF THE COST CLEANING AND ELIMINATE INFECTION HAZARDS.** 

## **ICU/CCU SERIES**

SPECIALTY DOORS FOR HEALTHCARE; ISOLATION, ICU, CCU AND OTHERHOSPITAL- RELATED SCENARIOS.